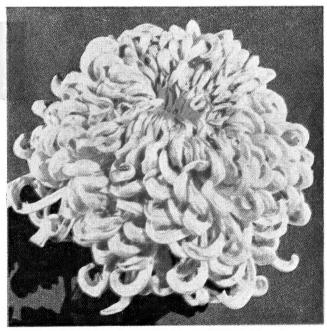

PINK PERFECTION (No. 842). Most aptly named, an answer to a true chrysanthemum lover's dream of perfection of color and grace. Excellent grower. Oct. 25. Price: \$1.50 each, \$4.00 for 3.

SHOJO (No. 848). Deep raspberry red incurved flower. Hailing from Shinrokuen Nurseries, an establishment esteemed by all chrysanthemum lovers in Japan, we too, take pride in introducing this variety. Oct. 25. Price: \$1.50 each, 3 for \$4.00.